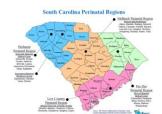

#### Our Hospital --Regional Perinatal Center

# • 2500 deliveries per year

- 16 counties
- High acuity
- Vulnerable counties with significant risk
- Women often get transferred with no family or support
- Academic Teaching Hospital