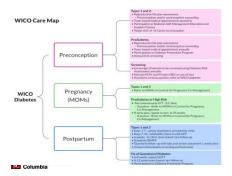

# Women In Control Of Diabetes (WICO)

13

### WICO

- A collaborative partnership between Carolina Diabetes & Kidney Center and Prisma Health
- Team-based, women-focused care targeted at preventing diabetes and its complications

14

## Background

- Began with MOMs In Control Midlands clinic in September 2020
- 250 women with diabetes in pregnancy cared for to-date
- Having a high-risk diabetes in pregnancy clinic magnified the need to expand services to preconception and postpartum care

16

Women in Control (WICO) Interventions/Services

- Population served drives interventions
- 3 Primary population groups of women:
  - Prediabetes or High-Risk for Diabetes
  - Not currently pregnant
     Diagnosed with T1DM or T2MD
  - Postpartum < 1 year with history of GDM