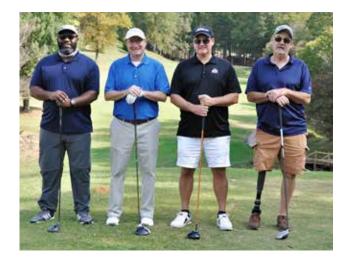

## Triumph on the Greens

Adaptive Golf Tournament

Friday, Oct. 4, 2024 • 9 a.m. Carolina Springs Golf Course Fountain Inn

Individuals and local businesses are invited to participate in Triumph on the Greens, an all-day golf tournament with teams consisting of three able-bodied golfers and one golfer with a disability. Teams of four able-bodied players will also be allowed, as this is a fundraising event for Upstate Community Abilities Network (UCAN).

The annual tournament gives individuals with disabilities the opportunity to use adaptive golfing equipment and techniques, enhancing their skills and building a sense of success.

The tournament is captain's choice with mulligans available for purchase before tee-off, and great food and several prizes afterward. It serves as a fundraising event with proceeds benefiting Roger C. Peace Rehabilitation Hospital's year-round adaptive sports programs featuring golf, water skiing, sled hockey, alpine skiing, cycling, basketball, pickleball and yoga.