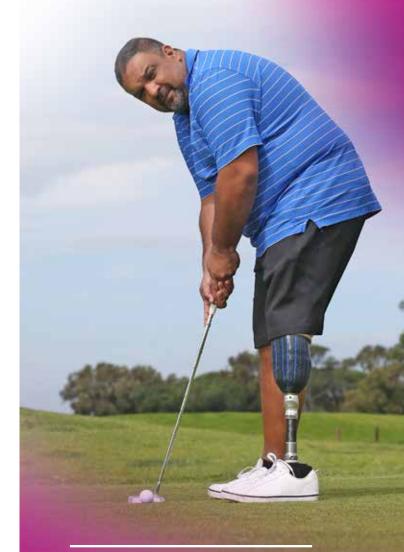

The annual tournament gives individuals with disabilities the opportunity to use adaptive golfing equipment and techniques, enhancing their skills and building a sense of success.

The tournament is captain's choice with mulligans available for purchase before tee-off, and great food and several prizes afterward. It serves as a fundraising event with proceeds benefiting Roger C. Peace Rehabilitation Hospital's year-round adaptive sports programs featuring golf, water skiing, sled hockey, alpine skiing, cycling, basketball, pickleball and yoga.