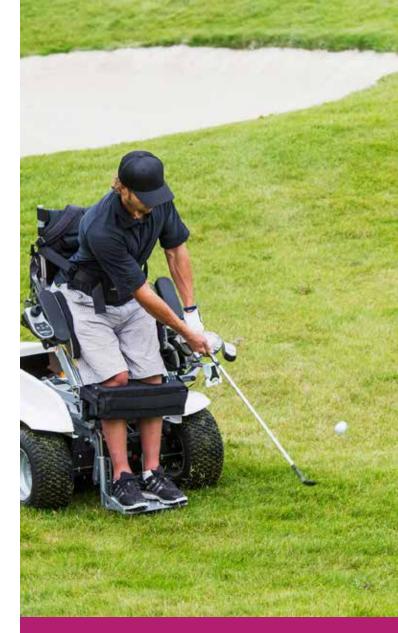

## Triumph on the Greens

Adaptive Golf Tournament

Friday, Oct. 4, 2024 • 9 a.m. Carolina Springs Golf Course Fountain Inn

Individuals and local businesses are invited to participate in Triumph on the Greens, an all-day golf tournament with teams consisting of three able-bodied golfers and one golfer with a disability. Teams of four able-bodied players will also be allowed, as this is a fundraising event for Upstate Community Abilities Network (UCAN).

The annual tournament gives individuals with disabilities the opportunity to use adaptive golfing equipment and techniques, enhancing their skills and building a sense of success.

The tournament is captain's choice with mulligans available for purchase before tee-off, and great food and several prizes afterward. It serves as a fundraising event with proceeds benefiting Roger C. Peace Rehabilitation Hospital's year-round adaptive sports programs featuring golf, water skiing, sled hockey, alpine skiing, cycling, basketball, pickleball and yoga.