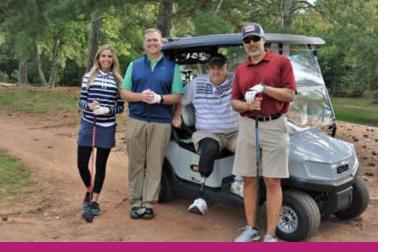

## Triumph on the Greens

Adaptive Golf Tournament

Friday, Oct. 4, 2024 • 9 a.m. Carolina Springs Golf Course Fountain Inn

Individuals and local businesses are invited to participate in Triumph on the Greens, an all-day golf tournament with teams consisting of three able-bodied golfers and one golfer with a disability. Teams of four able-bodied players will also be allowed, as this is a fundraising event for Upstate Community Abilities Network (UCAN).

The annual tournament gives individuals with disabilities the opportunity to use adaptive golfing equipment and techniques, enhancing their skills and building a sense of success.

The tournament is captain's choice with mulligans available for purchase before tee-off, and great food and several prizes afterward. It serves as a fundraising event with proceeds benefiting Roger C. Peace Rehabilitation Hospital's year-round adaptive sports programs featuring golf, water skiing, sled hockey, alpine skiing, cycling, basketball, pickleball and yoga.